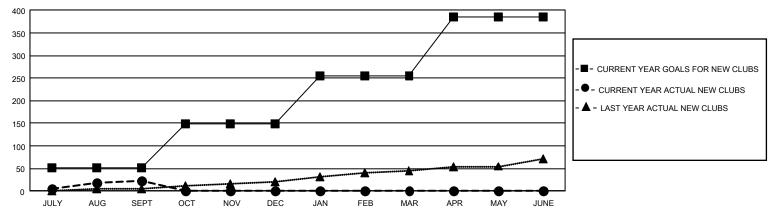

#### REPORT DOES NOT INCLUDE CLUBS IN UNDISTRICTED AREAS.

|               | Club          | os          |               | Members               |                       |                         |                                                    |  |
|---------------|---------------|-------------|---------------|-----------------------|-----------------------|-------------------------|----------------------------------------------------|--|
|               | RESULTS FOR   | R 2020-2021 |               | RESULTS FOR 2020-2021 |                       |                         |                                                    |  |
| QUARTER       | NEW CLUB GOAL | NEW CLUBS   | DROPPED CLUBS | QUARTER MEMB          | ER GROWTH NET<br>GOAL | MEMBER GROWTH<br>ACTUAL | DROPPED<br>MEMBERS ACTUAL<br>(including transfers) |  |
| JULY/AUG/SEPT | 156           | 23          | 67            | JULY/AUG/SEPT         | 3756                  | 5,657                   | 7,495                                              |  |
| OCT/NOV/DEC   | 291           | 0           | 0             | OCT/NOV/DEC           | 4867                  | 0                       | 0                                                  |  |
| JAN/FEB/MAR   | 321           | 0           | 0             | JAN/FEB/MAR           | 5049                  | 0                       | 0                                                  |  |
| APR/MAY/JUNE  | 387           | 0           | 0             | APR/MAY/JUNE          | 4694                  | 0                       | 0                                                  |  |

### GOALS AND ACTUAL NEW CLUBS CUMULATIVE