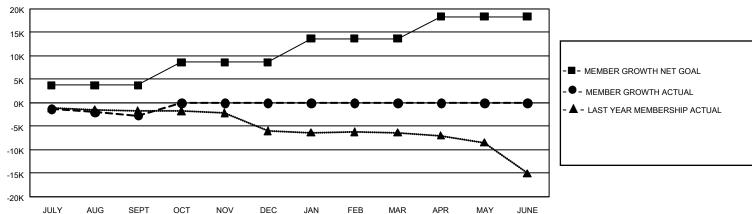

#### REPORT DOES NOT INCLUDE CLUBS IN UNDISTRICTED AREAS.

|               | Club          | os          |               | Members               |                       |                         |                                                    |  |
|---------------|---------------|-------------|---------------|-----------------------|-----------------------|-------------------------|----------------------------------------------------|--|
|               | RESULTS FOR   | R 2020-2021 |               | RESULTS FOR 2020-2021 |                       |                         |                                                    |  |
| QUARTER       | NEW CLUB GOAL | NEW CLUBS   | DROPPED CLUBS | QUARTER MEMB          | ER GROWTH NET<br>GOAL | MEMBER GROWTH<br>ACTUAL | DROPPED<br>MEMBERS ACTUAL<br>(including transfers) |  |
| JULY/AUG/SEPT | 156           | 23          | 67            | JULY/AUG/SEPT         | 3756                  | 5,657                   | 7,495                                              |  |
| OCT/NOV/DEC   | 291           | 0           | 0             | OCT/NOV/DEC           | 4867                  | 0                       | 0                                                  |  |
| JAN/FEB/MAR   | 321           | 0           | 0             | JAN/FEB/MAR           | 5049                  | 0                       | 0                                                  |  |
| APR/MAY/JUNE  | 387           | 0           | 0             | APR/MAY/JUNE          | 4694                  | 0                       | 0                                                  |  |

#### GOALS AND ACTUAL MEMBERS CUMULATIVE

| DROPPED CLUBS: 67  |       | 1,917 CLUBS OF 10,980 ADDED 1 OR<br>MORE NEW MEMBERS | GENDER DISTRIBUTION  MALE 195,269 (68.40%) |                 |        |
|--------------------|-------|------------------------------------------------------|--------------------------------------------|-----------------|--------|
| DROPPED MEMBERS    |       |                                                      | FEMALE                                     | 90,215 (31.60%) |        |
| DECEASED           | 1,083 | CLICK HERE FOR CUMULATIVE                            | TOTAL FAMILY UNIT MEMBERS                  |                 | 54,510 |
| CLUB CANCELLED 193 |       | MEMBERSHIP DATA                                      |                                            |                 | 27,965 |
| OTHER 6,218        |       |                                                      | FAMILY MEMBERS PAYING HALF DUES            |                 |        |
| TOTAL              | 7,494 |                                                      | DOLG                                       |                 |        |